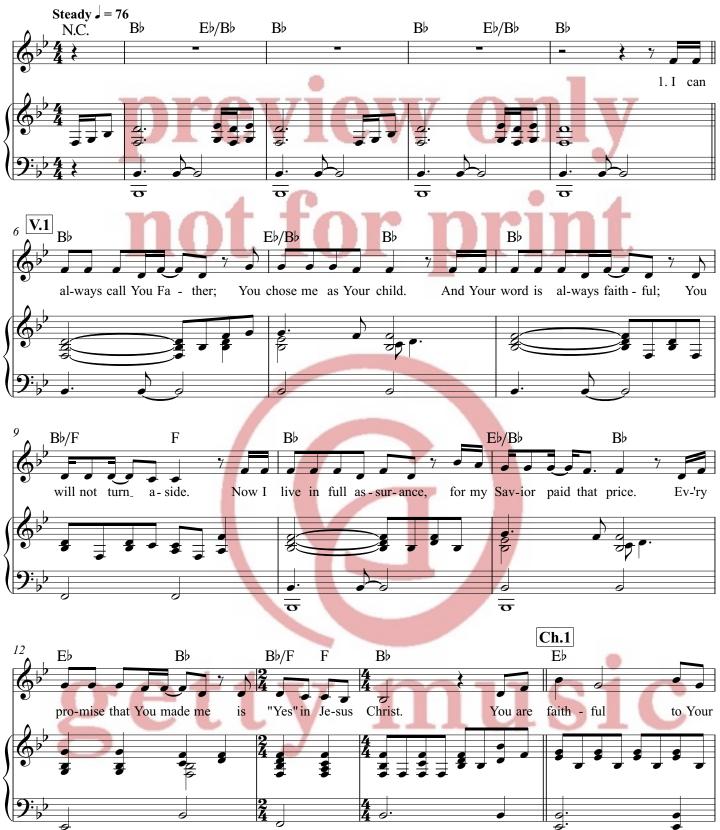

#### INTRO:

<sup>4</sup>/<sub>•</sub> N.C. | B<sup>♭</sup> E♭/B♭ | B♭ IB♭ E♭/B♭|B♭ E♭/B♭ B♭ B♭ I can always call You Father You chose me as Your child Bþ B♭/F F And Your word is always faithful You will not turn a - side E♭/B♭ B♭ Rþ Now I live in full assurance for my Savior paid that price F۶ B♭ Ev'ry promise that You made me 4 B♭ <sup>2</sup>, B♭/F F Is "Yes" in Jesus Christ

#### CHORUS

 $\begin{array}{c|c} E^{\flat} & B^{\flat} \\ \hline \mbox{You are faithful to Your promises} \\ F & \mbox{Gm} & F/A & B^{\flat} \\ \hline \mbox{We will trust in what the cross has said} \\ E^{\flat} & B^{\flat}/D & B^{\flat} \\ \hline \mbox{Through the ages halle - lu} & - & jah! \\ E^{\flat} & B^{\flat}/F & F & B^{\flat} \\ \hline \mbox{You are faithful to Your promi - ses} \\ \end{array}$ 