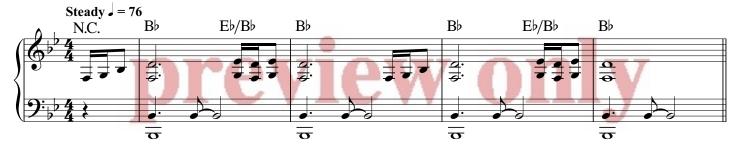

#### INTRO:

<sup>4</sup>/<sub>•</sub> N.C. | B<sup>♭</sup> E♭/B♭ | B♭ IB♭ E♭/B♭|B♭ E♭/B♭ B♭ B♭ I can always call You Father You chose me as Your child Bþ B♭/F F And Your word is always faithful You will not turn a - side E♭/B♭ B♭ Rþ Now I live in full assurance for my Savior paid that price F۶ B♭ Ev'ry promise that You made me 4 B♭ <sup>2</sup>, B♭/F F Is "Yes" in Jesus Christ