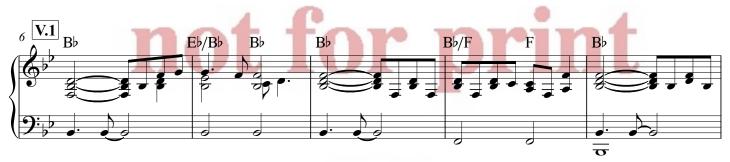

#### INTRO:

<sup>4</sup>/<sub>•</sub> N.C. | B<sup>♭</sup> E♭/B♭ | B♭ IB♭ E♭/B♭|B♭ E♭/B♭ B♭ B♭ I can always call You Father You chose me as Your child Bþ B♭/F F And Your word is always faithful You will not turn a - side E♭/B♭ B♭ Rþ Now I live in full assurance for my Savior paid that price F۶ B♭ Ev'ry promise that You made me 4 B♭ <sup>2</sup>, B♭/F F Is "Yes" in Jesus Christ

#### CHORUS

 $\begin{array}{c|c} E^{\flat} & B^{\flat} \\ \hline \mbox{You are faithful to Your promises} \\ F & \mbox{Gm} & F/A & B^{\flat} \\ \hline \mbox{We will trust in what the cross has said} \\ E^{\flat} & B^{\flat}/D & B^{\flat} \\ \hline \mbox{Through the ages halle - lu} & - & jah! \\ E^{\flat} & B^{\flat}/F & F & B^{\flat} \\ \hline \mbox{You are faithful to Your promi - ses} \\ \end{array}$ 