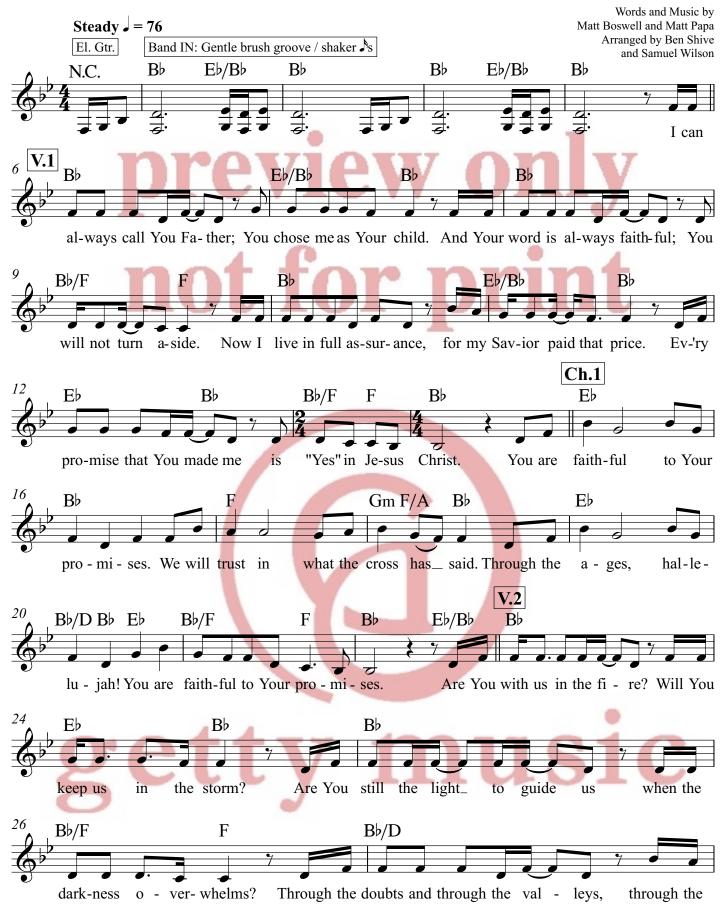

#### INTRO:

<sup>4</sup>/<sub>•</sub> N.C. | B<sup>♭</sup> E♭/B♭ | B♭ IB♭ E♭/B♭|B♭ E♭/B♭ B♭ B♭ I can always call You Father You chose me as Your child Bþ B♭/F F And Your word is always faithful You will not turn a - side E♭/B♭ B♭ Rþ Now I live in full assurance for my Savior paid that price F۶ B♭ Ev'ry promise that You made me 4 B♭ <sup>2</sup>, B♭/F F Is "Yes" in Jesus Christ

#### CHORUS

 $\begin{array}{c|c} E^{\flat} & B^{\flat} \\ \hline \mbox{You are faithful to Your promises} \\ F & \mbox{Gm} & F/A & B^{\flat} \\ \hline \mbox{We will trust in what the cross has said} \\ E^{\flat} & B^{\flat}/D & B^{\flat} \\ \hline \mbox{Through the ages halle - lu} & - & jah! \\ E^{\flat} & B^{\flat}/F & F & B^{\flat} \\ \hline \mbox{You are faithful to Your promi - ses} \\ \end{array}$ 

E♭/B♭ F۶ B♭ R Are You with us in the fire will You keep us in the storm B♭ Are You still the light to guide us B♭/F When the darkness over - whelms B♭/D Through the doubts and through the valleys E♭ B♭ Through the passing years we find F♭ B♭ Ev'ry promise You have spoken B♭/F F B♭ Is "Yes" in Jesus Christ