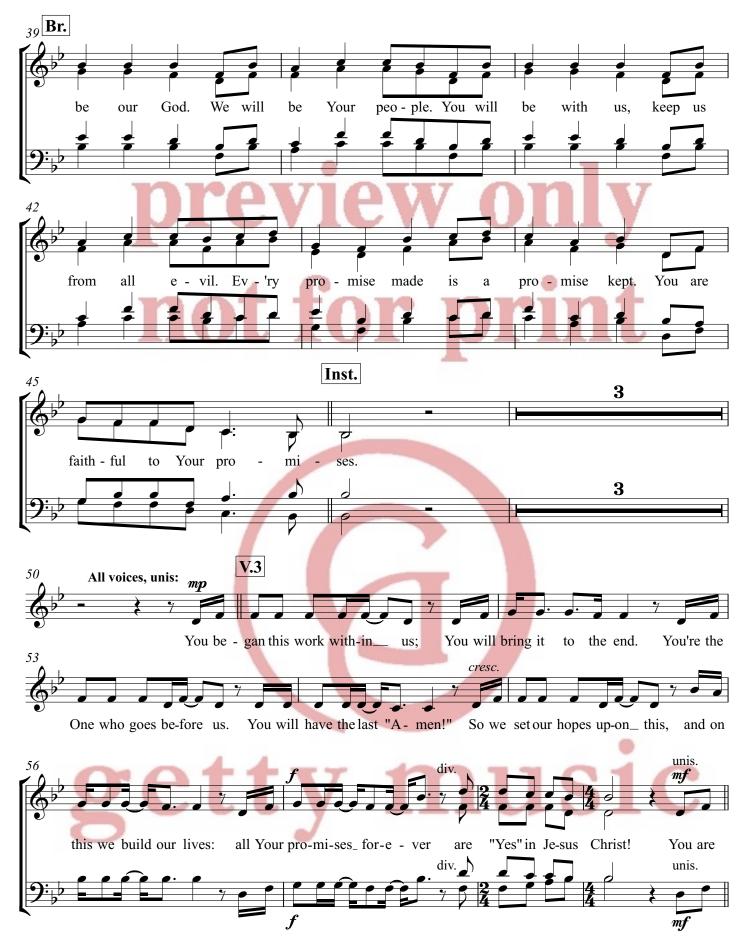

#### BRIDGE

E♭ B♭ F Gm You will be our God we will be Your people E۶ B♭ F Gm You will be with us keep us from all evil F۶ B♭ F Gm Ev'ry promise made is a promise kept F۶ F

You are faithful to Your promi -INST. B<sup>b</sup> |E<sup>b</sup> B<sup>b</sup> |B<sup>b</sup> |B<sup>b</sup>/F F |E<sup>b</sup>/F F -ses

Rb F۶ B♭ You be -gan this work within us You will bring it to the end Bb You're the One who goes before us B<sup>b</sup>/F F You will have the last "A - men!" B♭/D B♭ So we set our hopes up - on this E۶ F B<sup>♭</sup> B<sup>♭</sup>/D And on this we build our lives Eþ Gm E<sup>♭</sup> All your promises for - ever 4 B♭  $^{2}$  F<sup>sus</sup> FN. Are "Yes" in Jesus Christ